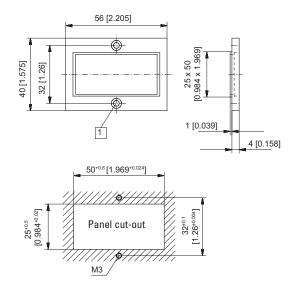

# Measuring range 1/min or 1/sec HRA-measurement (DC)

Dimensions

Front bezel for clip mounting (included in delivery)

Panel cut-out

Front bezel for screw mounting (included in delivery)

1 Countersinking Af3, DIN 74