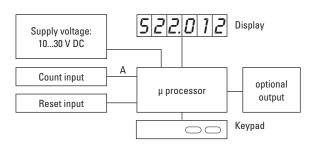

#### **Block diagram**

| PIN | with optocoupler (NPN) |
|-----|------------------------|
| 1   | 10 30 V DC             |
| 2   | 0 V GND                |
| 3   | INP                    |
| 4   | -                      |
| 5   | -                      |
| 6   | Emitter                |
| 7   | Collector              |
|     |                        |

PIN without optocoupler

10 ... 30 V DC

0 V GND

1

2

3 INP

4

5 –