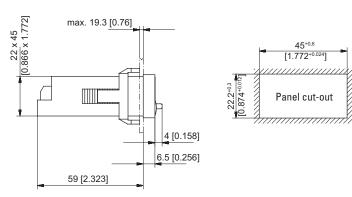

# Measuring range 1/min or 1/sec HRA-measurement (DC)

Dimensions

Front bezel for clip mounting (included in delivery)

Panel cut-out

Front bezel for screw mounting (included in delivery)

1 Countersinking Af3, DIN 74