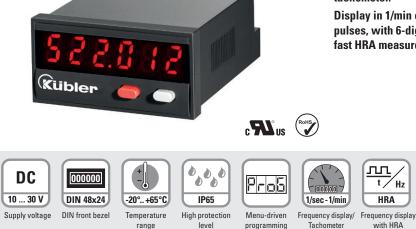

# Frequency displays / tachometers

LED frequency displays

- Measuring range 1/min or 1/sec HRA-measurement (DC) Co
- Codix 522

The Codix 522 is a simple voltage powered frequency display / tachometer.

Display in 1/min or 1/sec, freely scalable, for fast and slow count pulses, with 6-digit LED display for NPN, PNP input signals, with fast HRA measurement system (High Rate Accuracy).

## **Powerful**

- Very bright LED display, 8 mm high.
- Fast count input input frequency max. 60 kHz.
- Robust housing IP65 protected.
- Very accurate precise frequency measurement principle (HRA - High Rate Accuracy System) Frequencies up to 38 Hz are calculated using time-interval (period duration) measurement. Frequencies > 38 Hz are calculated using a special time base (gate time) measurement. A very high accuracy of < 0.1 % is achieved, even with very short gate times. The resulting measurement is available after a max. of 50 ms.

## **User-friendly and universal**

- Large keys can also be operated when wearing gloves.
- Simple uniform menu-driven programming and operation. Possible to enter the programming also during operation with a confirmation prompt.
- Individually programmable scaling multiplication and division factor (0.0001 to 99.9999), to display corresponding engineering units, e.g. frequency in Hz and speed in RPM.
- Programmable decimal point, can be set from 0.0 to 0.000 (this determines the resolution).
- Programmable delay until 0 is displayed.
- Display in 1/min or 1/sec.
- As an alternative to the HTL inputs, devices with a 4 ... 30 V DC input level are available.
- Optional output for zero-speed monitoring.