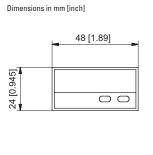

# Measuring range 1/min or 1/sec HRA-measurement (DC)

Dimensions

Front bezel for clip mounting (included in delivery)

Panel cut-out

Front bezel for screw mounting (included in delivery)

1 Countersinking Af3, DIN 74