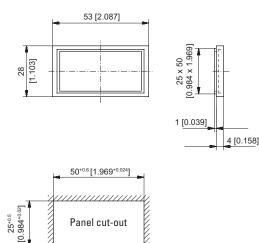

# Measuring range 1/min or 1/sec HRA-measurement (DC)

Dimensions

Front bezel for clip mounting (included in delivery)

Panel cut-out

Front bezel for screw mounting (included in delivery)

1 Countersinking Af3, DIN 74